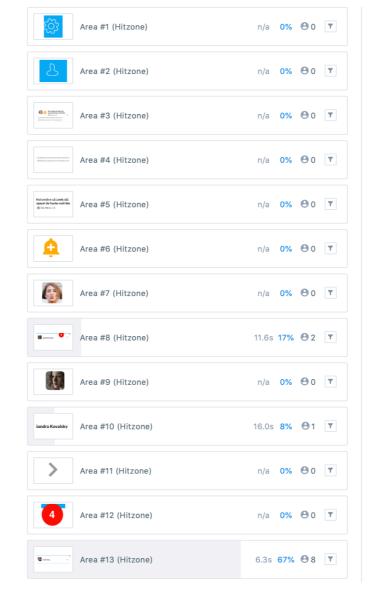

#### A Was het moeilijk te vinden?

Noah usability test report

Romanian language

12 1m 53.3s
Total participants Average duration Share Export

Other 10.9s 100% 🕒 12 🔻

▲ Collapse image

| Answers 12 • Tags 0 · Word cloud |               |
|----------------------------------|---------------|
| Search responses                 | Add/edit tags |
| Da                               |               |
| Da                               |               |
| da                               |               |
| da                               |               |
| nu                               |               |
| da                               |               |

A total 100% of participants completed all steps in an average of 18 seconds.

▲ Collapse image

| Area #1 (Hitzone)                         | n/a  | 0%  | 0           | Y |
|-------------------------------------------|------|-----|-------------|---|
| Area #2 (Hitzone)                         | n/a  | 0%  | <b>9</b> 0  | T |
| Senter scann decrement  Area #3 (Hitzone) | n/a  | 0%  | <b>9</b> 0  | Y |
| Area #4 (Hitzone)                         | n/a  | 0%  | <b>9</b> 0  | Y |
| Area #5 (Hitzone)                         | n/a  | 0%  | <b>9</b> 0  | Y |
| Area #6 (Hitzone)                         | n/a  | 0%  | <b>9</b> 0  | Y |
| Area #7 (Hitzone)                         | n/a  | 0%  | <b>9</b> 0  | Y |
| Area #8 (Hitzone)                         | n/a  | 0%  | 0           | Y |
| Area #9 (Hitzone)                         | n/a  | 0%  | <b>9</b> 0  | T |
| Area #10 (Hitzone)                        | n/a  | 0%  | <b>9</b> 0  | Y |
| Area #11 (Hitzone)                        | n/a  | 0%  | <b>9</b> 0  | Y |
| Area #12 (Hitzone)                        | n/a  | 0%  | <b>9</b> 0  | Y |
| Area #13 (Hitzone)                        | 1.8s | 8%  | <b>e</b> 1  | T |
| Area #14 (Hitzone)                        | n/a  | 0%  | <b>9</b> 0  | T |
| Area #15 (Hitzone)                        | 6.8s | 92% | <b>9</b> 11 | T |
| Area #16 (Hitzone)                        | n/a  | 0%  | <b>9</b> 0  | T |
| Lewis Greg Area #17 (Hitzone)             | n/a  | 0%  | <b>9</b> 0  | T |
| back Area #18 (Hitzone)                   | n/a  | 0%  | <b>9</b> 0  | T |
| Area #19 (Hitzone)                        | n/a  | 0%  | <b>9</b> 0  | T |
| Other                                     | n/a  | 0%  | <b>9</b> 0  | T |