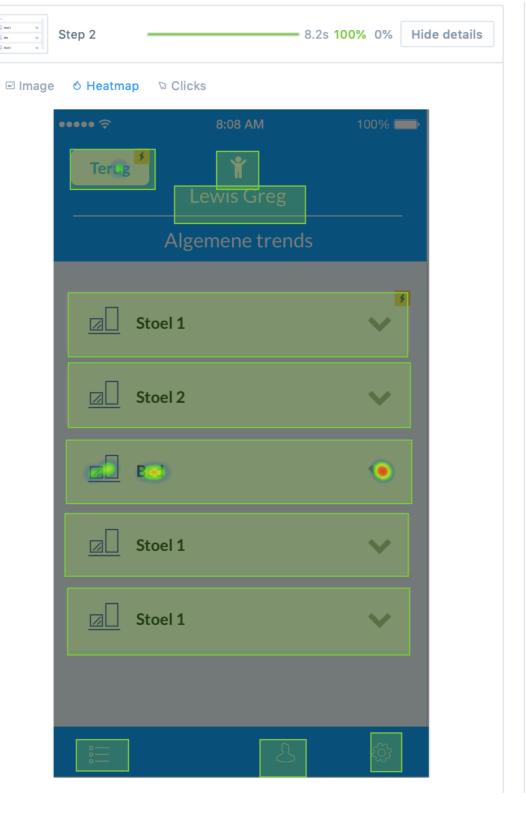

Hoe zou je de instellingen van je sensoren nakijken?

Hoe zou je veranderingen in het gedrag van Lewis Greg nakijken, en hoe zou je een kritische verandering aanpakken?