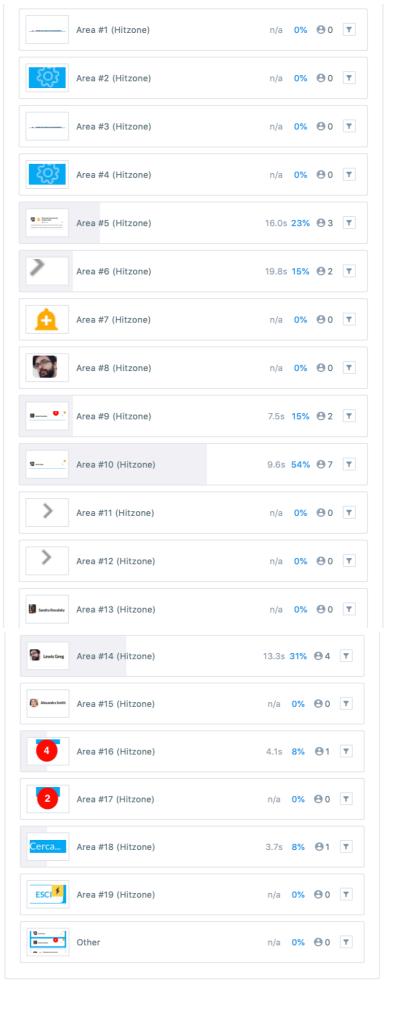

Waar zou je klikken om de status van je bedsensoren na te kijken?

| Area #1 (Hitzone)                      | 13.8s    | 15% | <b>9</b> 2 | T       |
|----------------------------------------|----------|-----|------------|---------|
| Area #2 (Hitzone)                      | n/a      | 0%  | <b>9</b> 0 | Y       |
| Area #3 (Hitzone)                      | n/a      | 0%  | <b>9</b> 0 | Y       |
| edinizangaidan Area #4 (Hitzone)       | n/a      | 0%  | <b>9</b> 0 | T       |
| Area #5 (Hitzone)                      | 8.4s     | 8%  | <b>9</b> 1 | T       |
| Area #6 (Hitzone)                      | n/a      | 0%  | <b>9</b> 0 | T       |
| Area #7 (Hitzone)                      | n/a      | 0%  | <b>9</b> 0 | T       |
| © 13 minutes graden  Area #8 (Hitzone) | n/a      | 0%  | <b>9</b> 0 | T       |
| Area #9 (Hitzone)                      | 18.5s    | 8%  | <b>9</b> 1 | T       |
| Area #10 (Hitzone)                     | n/a      | 0%  | <b>9</b> 0 | T       |
| Area #11 (Hitzone)                     | n/a      | 0%  | <b>9</b> 0 | T       |
| Area #12 (Hitzone)                     | n/a      | 0%  | <b>9</b> 0 | T       |
| Area #13 (Hitzone)                     | n/a      | 0%  | <b>9</b> 0 | T       |
| Area #14 (Hitzone)                     | n/a      | 0%  | <b>9</b> 0 | T       |
| Area #15 (Hitzone)                     | n/a      | 0%  | <b>9</b> 0 | Y       |
| Area #16 (Hitzone)                     | 4.2s     | 15% | <b>9</b> 2 | T       |
| a — Area #17 (Hitzone)                 | 12.2s    | 69% | <b>9</b> 9 | T       |
| Terug Area #18 (Hitzone)               | n/a      | 0%  | <b>9</b> 0 | Y       |
| Area #19 (Hitzone)                     | n/a      | 0%  | <b>9</b> 0 | Y       |
| Lewis Greg Area #20 (Hitzone)          | n/a      | 0%  | <b>9</b> 0 | Y       |
| Other                                  | n/a      | 0%  | <b>9</b> 0 | Y       |
| Sten 2 8.29                            | : 100% ( | 20/ | Chann      | datail- |

A total 100% of participants completed all steps in an average of 21 seconds.

| Q. Search responses                           |         | Add/edit tag |
|-----------------------------------------------|---------|--------------|
| Search responses                              |         | Add/edit tag |
| neen                                          |         |              |
| Nee                                           |         |              |
| ev. pictogram van een bed om visueel te onder | steunen |              |
| neen                                          |         |              |
| nee                                           |         |              |
| ging gemakkelijk                              |         |              |
| toch even moeten zoeken. Was niet zeker       |         |              |
| Niet evident.                                 |         |              |
| neen                                          |         |              |
| Neen                                          |         |              |
| neen                                          |         |              |
| Neen.                                         |         |              |