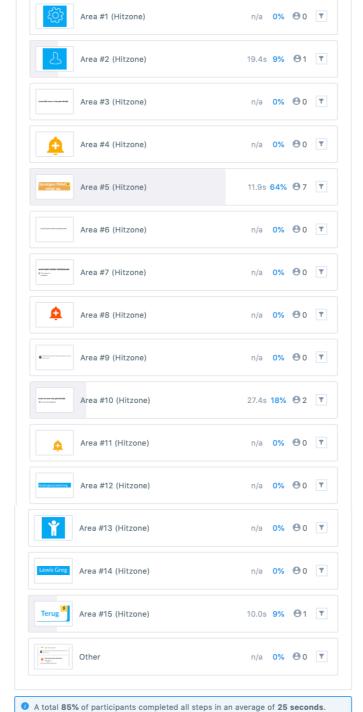

No

Come verificheresti un cambiamento nel comportamento di Lewis Greg e come ti prenderesti cura di una criticità?