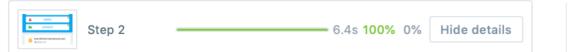

No

Come verificheresti un cambiamento nel comportamento di Lewis Greg e come ti prenderesti cura di una criticità?

Cum ai verifica modificările de comportament a lui Petre și cum ai reacționa într-o situație critică?

| ■ Answers 12  Tags 0 |              |
|----------------------|--------------|
| Q Search responses   | Add/edit tag |
| Da                   |              |
| Nu                   |              |
| nu                   |              |
| nu                   |              |
| nu                   |              |
| da                   |              |
| Nu                   |              |