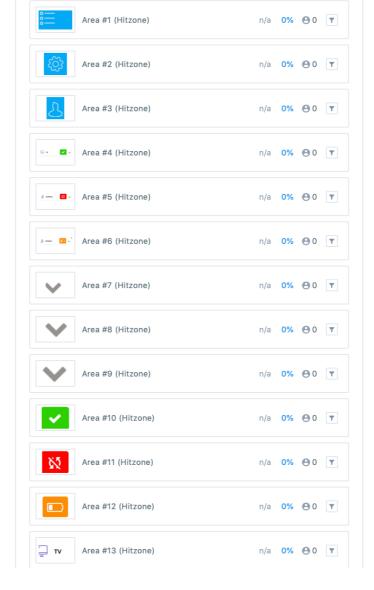

## A è stato difficile trovare quello che stavi cercando?

Image: I

Come controlleresti le impostazioni dei tuoi sensori?