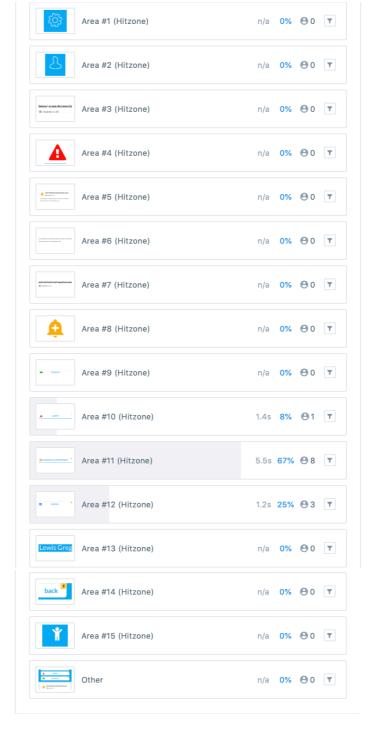

## A è stato difficile trovare quello che stavi cercando?

Image: I

Come controlleresti le impostazioni dei tuoi sensori?