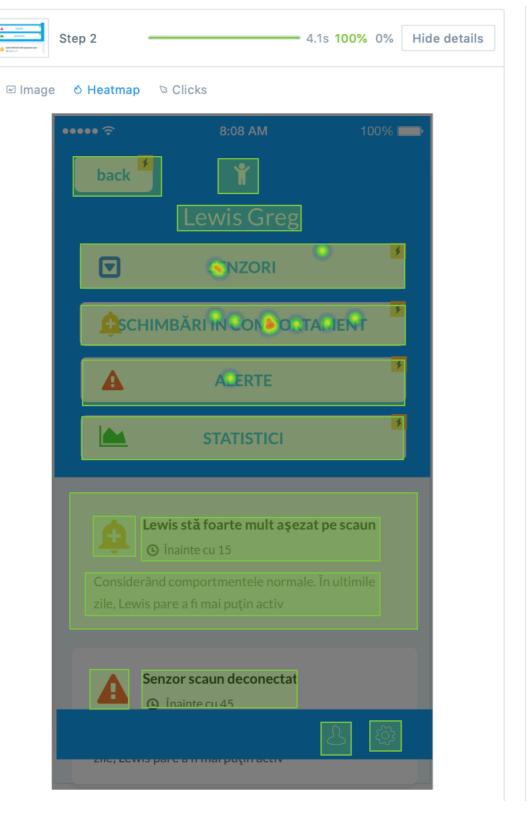

No

Come verificheresti un cambiamento nel comportamento di Lewis Greg e come ti prenderesti cura di una criticità?

Cum ai verifica modificările de comportament a lui Petre și cum ai reacționa într-o situație critică?

| ■ Answers 12  Tags 0 |              |
|----------------------|--------------|
| Q Search responses   | Add/edit tag |
| Da                   |              |
| Nu                   |              |
| nu                   |              |
| nu                   |              |
| nu                   |              |
| da                   |              |
| Nu                   |              |