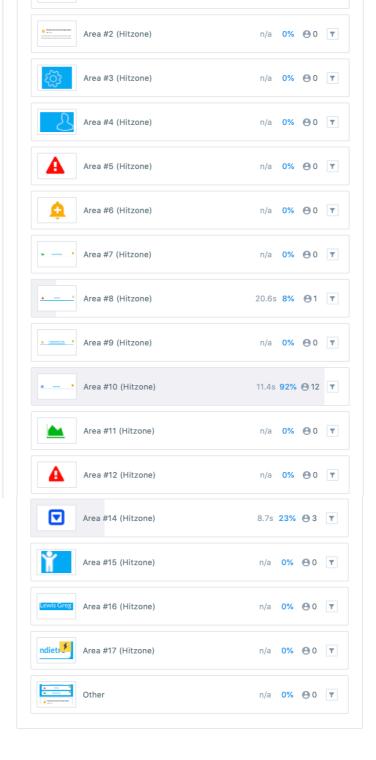

Waar zou je klikken om de status van je bedsensoren na te kijken?

| Area #1 (Hitzone)                      | 13.8s    | 15% | <b>9</b> 2 | T       |
|----------------------------------------|----------|-----|------------|---------|
| Area #2 (Hitzone)                      | n/a      | 0%  | <b>9</b> 0 | Y       |
| Area #3 (Hitzone)                      | n/a      | 0%  | <b>9</b> 0 | Y       |
| edinizangaidan Area #4 (Hitzone)       | n/a      | 0%  | <b>9</b> 0 | T       |
| Area #5 (Hitzone)                      | 8.4s     | 8%  | <b>9</b> 1 | T       |
| Area #6 (Hitzone)                      | n/a      | 0%  | <b>9</b> 0 | T       |
| Area #7 (Hitzone)                      | n/a      | 0%  | <b>9</b> 0 | T       |
| © 13 minutes graden  Area #8 (Hitzone) | n/a      | 0%  | <b>9</b> 0 | T       |
| Area #9 (Hitzone)                      | 18.5s    | 8%  | <b>9</b> 1 | T       |
| Area #10 (Hitzone)                     | n/a      | 0%  | <b>9</b> 0 | T       |
| Area #11 (Hitzone)                     | n/a      | 0%  | <b>9</b> 0 | T       |
| Area #12 (Hitzone)                     | n/a      | 0%  | <b>9</b> 0 | T       |
| Area #13 (Hitzone)                     | n/a      | 0%  | <b>9</b> 0 | T       |
| Area #14 (Hitzone)                     | n/a      | 0%  | <b>9</b> 0 | T       |
| Area #15 (Hitzone)                     | n/a      | 0%  | <b>9</b> 0 | Y       |
| Area #16 (Hitzone)                     | 4.2s     | 15% | <b>9</b> 2 | T       |
| a — Area #17 (Hitzone)                 | 12.2s    | 69% | <b>9</b> 9 | T       |
| Terug Area #18 (Hitzone)               | n/a      | 0%  | <b>9</b> 0 | Y       |
| Area #19 (Hitzone)                     | n/a      | 0%  | <b>9</b> 0 | Y       |
| Lewis Greg Area #20 (Hitzone)          | n/a      | 0%  | <b>9</b> 0 | Y       |
| Other                                  | n/a      | 0%  | <b>9</b> 0 | Y       |
| Sten 2 8.29                            | : 100% ( | 20/ | Chann      | datail- |