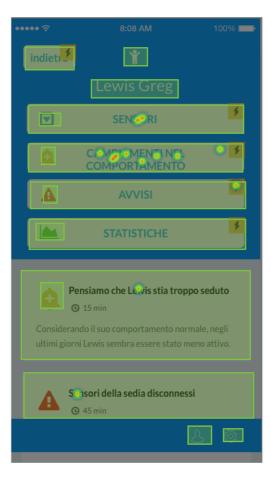

No

Come verificheresti un cambiamento nel comportamento di Lewis Greg e come ti prenderesti cura di una criticità?