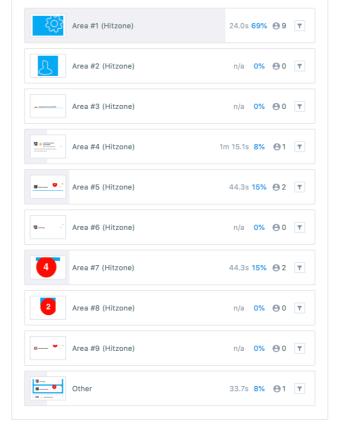

Waar zou je klikken om de status van je bedsensoren na te kijken?

| Area #1 (Hitzone)                      | 13.8s    | 15% | <b>9</b> 2 | T       |
|----------------------------------------|----------|-----|------------|---------|
| Area #2 (Hitzone)                      | n/a      | 0%  | <b>9</b> 0 | Y       |
| Area #3 (Hitzone)                      | n/a      | 0%  | <b>9</b> 0 | Y       |
| edinizangaidan Area #4 (Hitzone)       | n/a      | 0%  | <b>9</b> 0 | T       |
| Area #5 (Hitzone)                      | 8.4s     | 8%  | <b>9</b> 1 | T       |
| Area #6 (Hitzone)                      | n/a      | 0%  | <b>9</b> 0 | T       |
| Area #7 (Hitzone)                      | n/a      | 0%  | <b>9</b> 0 | T       |
| © 13 minutes graden  Area #8 (Hitzone) | n/a      | 0%  | <b>9</b> 0 | T       |
| Area #9 (Hitzone)                      | 18.5s    | 8%  | <b>9</b> 1 | T       |
| Area #10 (Hitzone)                     | n/a      | 0%  | <b>9</b> 0 | T       |
| Area #11 (Hitzone)                     | n/a      | 0%  | <b>9</b> 0 | T       |
| Area #12 (Hitzone)                     | n/a      | 0%  | <b>9</b> 0 | T       |
| Area #13 (Hitzone)                     | n/a      | 0%  | <b>9</b> 0 | T       |
| Area #14 (Hitzone)                     | n/a      | 0%  | <b>9</b> 0 | T       |
| Area #15 (Hitzone)                     | n/a      | 0%  | <b>9</b> 0 | Y       |
| Area #16 (Hitzone)                     | 4.2s     | 15% | <b>9</b> 2 | T       |
| a — Area #17 (Hitzone)                 | 12.2s    | 69% | <b>9</b> 9 | T       |
| Terug Area #18 (Hitzone)               | n/a      | 0%  | <b>9</b> 0 | Y       |
| Area #19 (Hitzone)                     | n/a      | 0%  | <b>9</b> 0 | Y       |
| Lewis Greg Area #20 (Hitzone)          | n/a      | 0%  | <b>9</b> 0 | Y       |
| Other                                  | n/a      | 0%  | <b>9</b> 0 | Y       |
| Sten 2 8.29                            | : 100% ( | 20/ | Chann      | datail- |