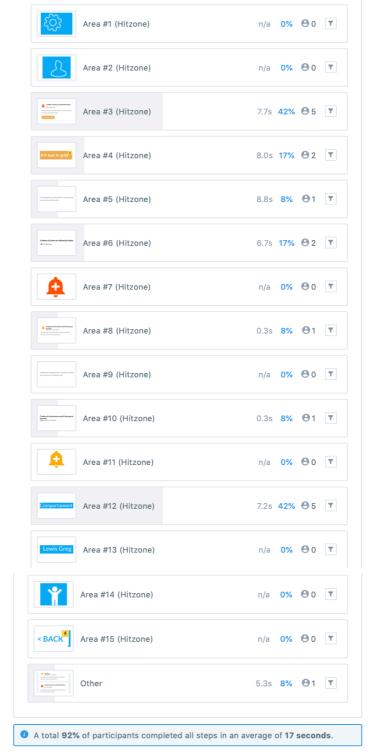

A total 100% of participants completed all steps in an average of 18 seconds.

▲ Collapse image

| Area #1 (Hitzone)                         | n/a  | 0%  | 0           | Y |
|-------------------------------------------|------|-----|-------------|---|
| Area #2 (Hitzone)                         | n/a  | 0%  | <b>9</b> 0  | T |
| Senter scann decrement  Area #3 (Hitzone) | n/a  | 0%  | <b>9</b> 0  | Y |
| Area #4 (Hitzone)                         | n/a  | 0%  | <b>9</b> 0  | Y |
| Area #5 (Hitzone)                         | n/a  | 0%  | <b>9</b> 0  | Y |
| Area #6 (Hitzone)                         | n/a  | 0%  | <b>9</b> 0  | Y |
| Area #7 (Hitzone)                         | n/a  | 0%  | <b>9</b> 0  | Y |
| Area #8 (Hitzone)                         | n/a  | 0%  | 0           | Y |
| Area #9 (Hitzone)                         | n/a  | 0%  | <b>9</b> 0  | T |
| Area #10 (Hitzone)                        | n/a  | 0%  | <b>9</b> 0  | Y |
| Area #11 (Hitzone)                        | n/a  | 0%  | <b>9</b> 0  | Y |
| Area #12 (Hitzone)                        | n/a  | 0%  | <b>9</b> 0  | Y |
| Area #13 (Hitzone)                        | 1.8s | 8%  | <b>e</b> 1  | T |
| Area #14 (Hitzone)                        | n/a  | 0%  | <b>9</b> 0  | T |
| Area #15 (Hitzone)                        | 6.8s | 92% | <b>9</b> 11 | T |
| Area #16 (Hitzone)                        | n/a  | 0%  | <b>9</b> 0  | T |
| Lewis Greg Area #17 (Hitzone)             | n/a  | 0%  | <b>9</b> 0  | T |
| back Area #18 (Hitzone)                   | n/a  | 0%  | <b>9</b> 0  | T |
| Area #19 (Hitzone)                        | n/a  | 0%  | <b>9</b> 0  | T |
| Other                                     | n/a  | 0%  | <b>9</b> 0  | T |