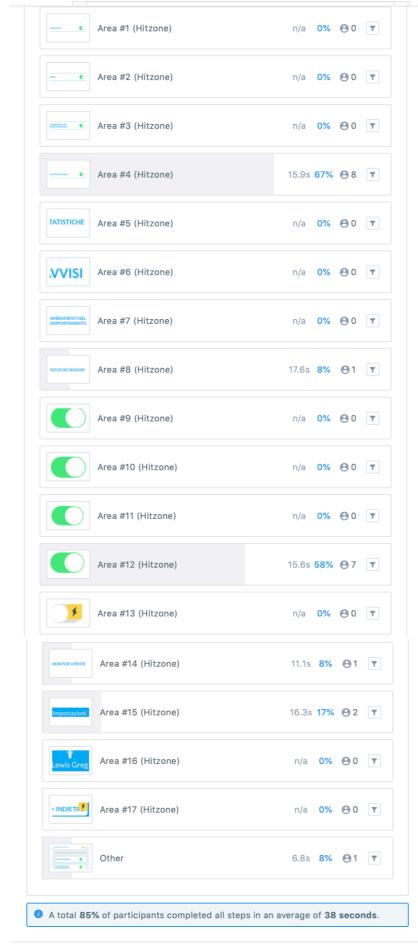

Dove clicchersti per controllare lo status dei sensori del tuo letto?

## A è stato difficile trovare quello che stavi cercando?

Image: I

Come controlleresti le impostazioni dei tuoi sensori?