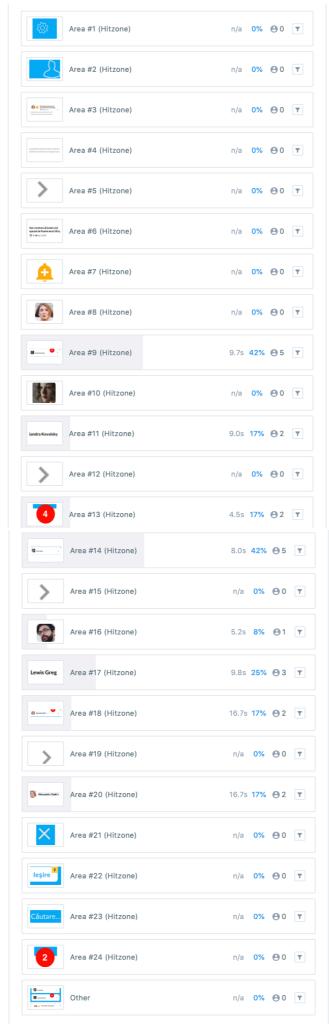

1 A total 100% of participants completed all steps in an average of 17 seconds.

| 0.0                | A 1 1/- 12 1  |
|--------------------|---------------|
| Q Search responses | Add/edit tags |
| Da                 |               |
| Nu                 |               |
| Usor de gasit      |               |
| nu                 |               |
| nu                 |               |
| nu                 |               |
| Nu                 |               |

Cum ai verifica modificările de comportament a lui Petre și cum ai reacționa într-o situație critică?

| ■ Answers 12  Tags 0 |              |
|----------------------|--------------|
| Q Search responses   | Add/edit tag |
| Da                   |              |
| Nu                   |              |
| nu                   |              |
| nu                   |              |
| nu                   |              |
| da                   |              |
| Nu                   |              |