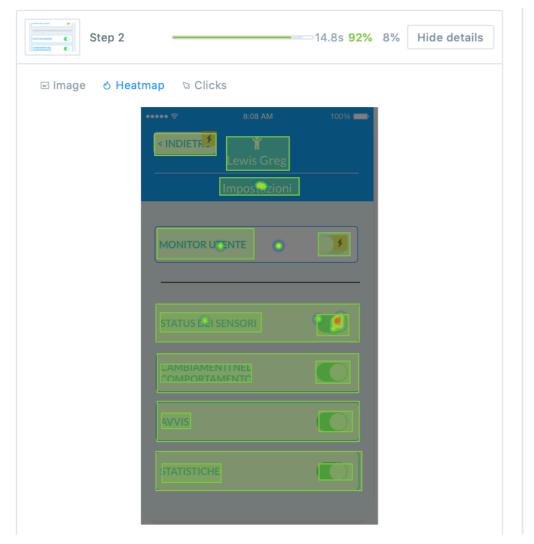

Hoe zou je de instellingen van je sensoren nakijken?

Hoe zou je veranderingen in het gedrag van Lewis Greg nakijken, en hoe zou je een kritische verandering aanpakken?