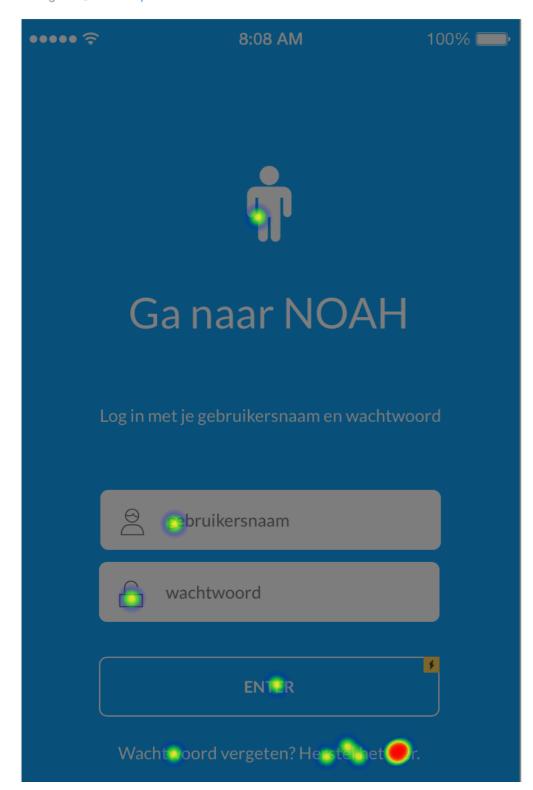

### Dove cliccheresti per recuperare la tua password?

13
Total participants

9m 17.3s Average duration

Share