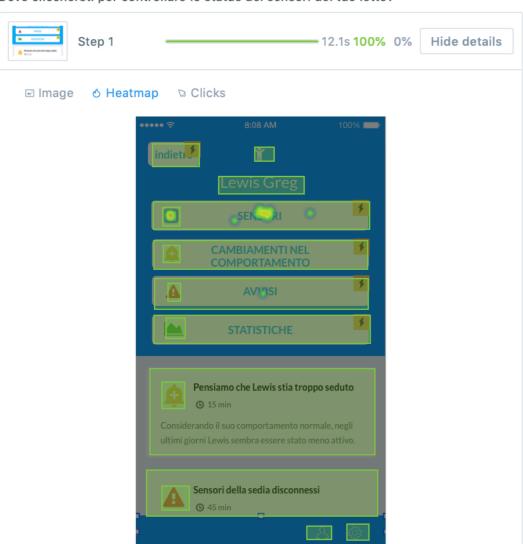

nguage

13 9m 17.3s
Total participants Average duration Share Export



### Dove cliccheresti per recuperare la tua password?



13
Total participants

9m 17.3s Average duration

Share



## A è stato facile trovarlo?

| ■ Answers 13       |               |
|--------------------|---------------|
| Q Search responses | Add/edit tags |
|                    |               |
| Sì                 |               |
| sì                 |               |
| Si                 |               |
| Così così          |               |
| si                 |               |
| si                 |               |
| si                 |               |
| No answer given    |               |
| si                 |               |



Dove clicchersti per controllare lo status dei sensori del tuo letto?











## A è stato difficile trovare quello che stavi cercando?

Image: I



Come controlleresti le impostazioni dei tuoi sensori?









#### A è stato difficile trovare quello che stavi cercando?

**≅ Answers 13** ♦ Tags 0 ♠ Word cloud

no

Q. Search responses

no

no

no

NO

Così così

no

no

No

No

No answer given

no

No

No



Come verificheresti un cambiamento nel comportamento di Lewis Greg e come ti prenderesti cura di una criticità?

















## 

# Noah usability test report

Flemish language

13 2m 55.3s Total participants Average duration

Share

Export



Waar zou je klikken om je wachtwoord te herstellen?





| Answers 13 Tags 0 🛆 Word cloud |               |
|--------------------------------|---------------|
| Search responses               | Add/edit tags