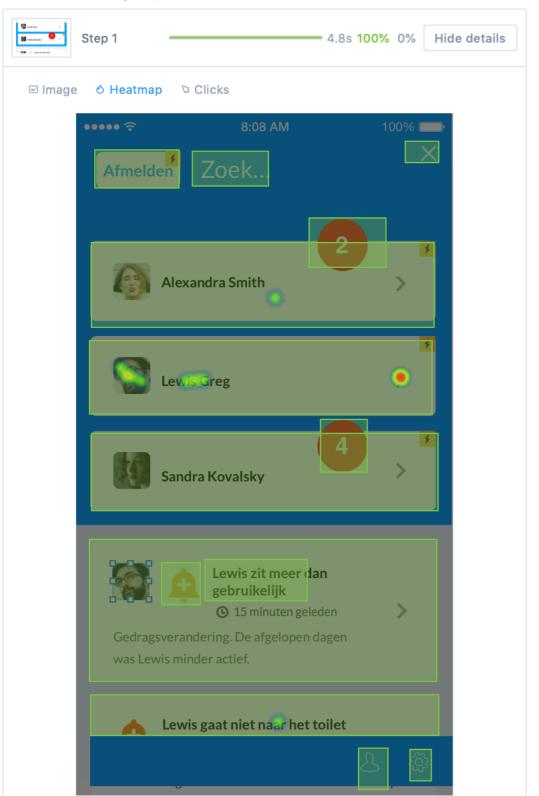

|
| nee                                           |         |              |
| ging gemakkelijk                              |         |              |
| toch even moeten zoeken. Was niet zeker       |         |              |
| Niet evident.                                 |         |              |
| neen                                          |         |              |
| Neen                                          |         |              |
| neen                                          |         |              |
| Neen.                                         |         |              |









Hoe zou je de instellingen van je sensoren nakijken?















Hoe zou je veranderingen in het gedrag van Lewis Greg nakijken, en hoe zou je een kritische verandering aanpakken?













#### A Was het moeilijk te vinden?



Noah usability test report

Romanian language

12 1m 53.3s
Total participants Average duration Share Export





Other 10.9s 100% 🕒 12 🔻

▲ Collapse image

| Answers 12 • Tags 0 · Word cloud |               |
|----------------------------------|---------------|
| Search responses                 | Add/edit tags |
| Da                               |               |
| Da                               |               |
| da                               |               |
| da                               |               |
| nu                               |               |
| da                               |               |











A total 100% of participants completed all steps in an average of 18 seconds.









▲ Collapse image

|