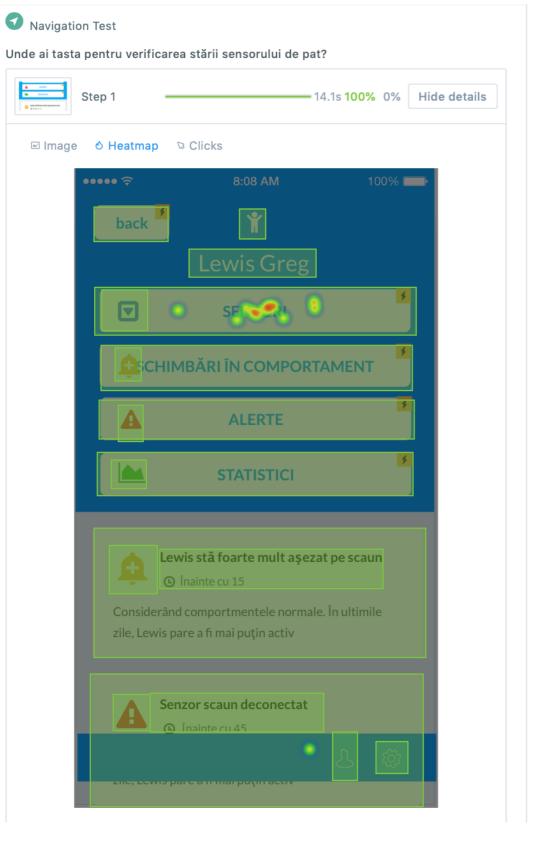

Cum ai verifica modificările de comportament a lui Petre și cum ai reacționa într-o situație critică?

| ■ Answers 12  Tags 0 |              |
|----------------------|--------------|
| Q Search responses   | Add/edit tag |
| Da                   |              |
| Nu                   |              |
| nu                   |              |
| nu                   |              |
| nu                   |              |
| da                   |              |
| Nu                   |              |