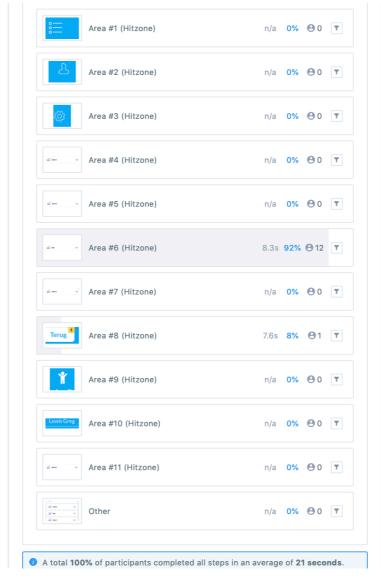

Waar zou je klikken om de status van je bedsensoren na te kijken?

| Area #1 (Hitzone)                      | 13.8s    | 15% | <b>9</b> 2 | T       |
|----------------------------------------|----------|-----|------------|---------|
| Area #2 (Hitzone)                      | n/a      | 0%  | <b>9</b> 0 | Y       |
| Area #3 (Hitzone)                      | n/a      | 0%  | <b>9</b> 0 | Y       |
| edinizangaidan Area #4 (Hitzone)       | n/a      | 0%  | <b>9</b> 0 | T       |
| Area #5 (Hitzone)                      | 8.4s     | 8%  | <b>9</b> 1 | T       |
| Area #6 (Hitzone)                      | n/a      | 0%  | <b>9</b> 0 | T       |
| Area #7 (Hitzone)                      | n/a      | 0%  | <b>9</b> 0 | T       |
| © 13 minutes graden  Area #8 (Hitzone) | n/a      | 0%  | <b>9</b> 0 | T       |
| Area #9 (Hitzone)                      | 18.5s    | 8%  | <b>9</b> 1 | T       |
| Area #10 (Hitzone)                     | n/a      | 0%  | <b>9</b> 0 | T       |
| Area #11 (Hitzone)                     | n/a      | 0%  | <b>9</b> 0 | T       |
| Area #12 (Hitzone)                     | n/a      | 0%  | <b>9</b> 0 | T       |
| Area #13 (Hitzone)                     | n/a      | 0%  | <b>9</b> 0 | T       |
| Area #14 (Hitzone)                     | n/a      | 0%  | <b>9</b> 0 | T       |
| Area #15 (Hitzone)                     | n/a      | 0%  | <b>9</b> 0 | Y       |
| Area #16 (Hitzone)                     | 4.2s     | 15% | <b>9</b> 2 | T       |
| a — Area #17 (Hitzone)                 | 12.2s    | 69% | <b>9</b> 9 | T       |
| Terug Area #18 (Hitzone)               | n/a      | 0%  | <b>9</b> 0 | Y       |
| Area #19 (Hitzone)                     | n/a      | 0%  | <b>9</b> 0 | Y       |
| Lewis Greg Area #20 (Hitzone)          | n/a      | 0%  | <b>9</b> 0 | Y       |
| Other                                  | n/a      | 0%  | <b>9</b> 0 | Y       |
| Sten 2 8.29                            | : 100% ( | 20/ | Chann      | datail- |