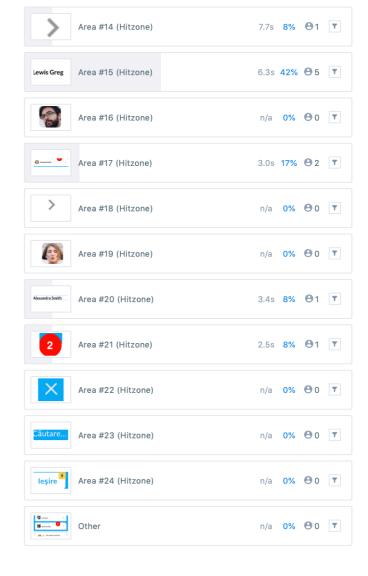

1 A total 100% of participants completed all steps in an average of 17 seconds.

| 0.0                | A 1 1/- 12 1  |
|--------------------|---------------|
| Q Search responses | Add/edit tags |
| Da                 |               |
| Nu                 |               |
| Usor de gasit      |               |
| nu                 |               |
| nu                 |               |
| nu                 |               |
| Nu                 |               |

Cum ai verifica modificările de comportament a lui Petre și cum ai reacționa într-o situație critică?

| ■ Answers 12  Tags 0 |              |
|----------------------|--------------|
| Q Search responses   | Add/edit tag |
| Da                   |              |
| Nu                   |              |
| nu                   |              |
| nu                   |              |
| nu                   |              |
| da                   |              |
| Nu                   |              |