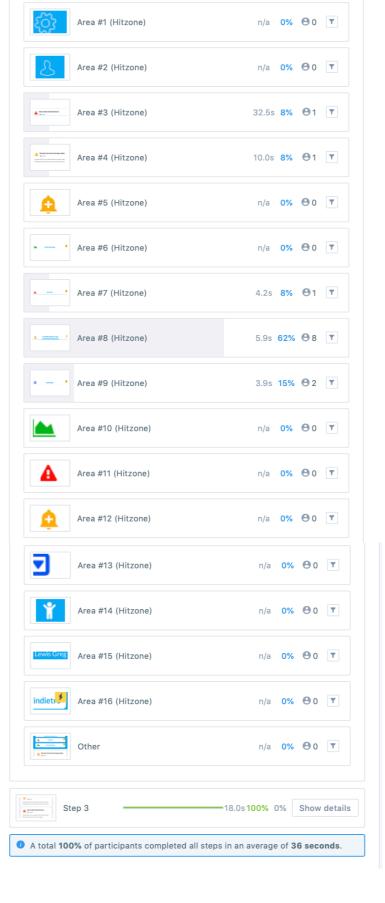

Dove clicchersti per controllare lo status dei sensori del tuo letto?

## A è stato difficile trovare quello che stavi cercando?

Image: I

Come controlleresti le impostazioni dei tuoi sensori?