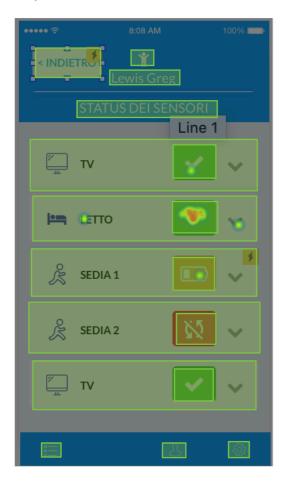

Hoe zou je de instellingen van je sensoren nakijken?

Hoe zou je veranderingen in het gedrag van Lewis Greg nakijken, en hoe zou je een kritische verandering aanpakken?