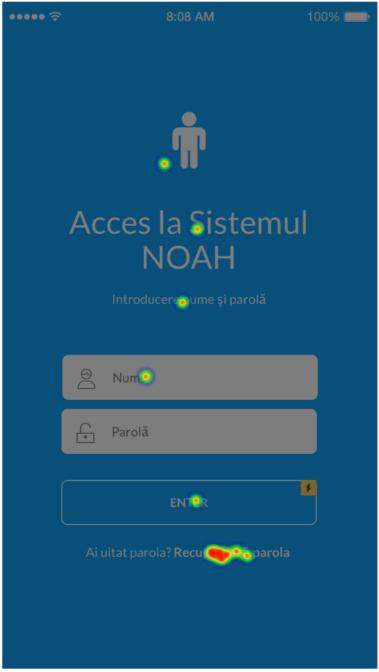

# Noah usability test report

Flemish language

13 2m 55.3s Total participants Average duration

Share

Export

Waar zou je klikken om je wachtwoord te herstellen?

| Answers 13 Tags 0 🛆 Word cloud |               |
|--------------------------------|---------------|
| Search responses               | Add/edit tags |
| ja                             |               |
| Ja                             |               |
| heel duidelijk                 |               |
| ja                             |               |
| Ja.                            |               |