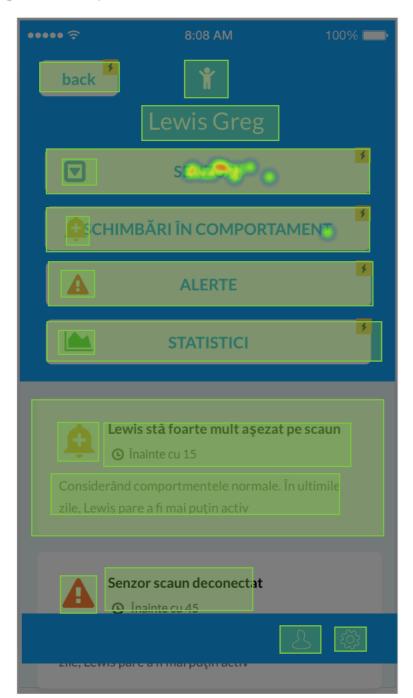

A total 100% of participants completed all steps in an average of 18 seconds.

▲ Collapse image

| Area #1 (Hitzone)                         | n/a  | 0%  | 0           | Y |
|-------------------------------------------|------|-----|-------------|---|
| Area #2 (Hitzone)                         | n/a  | 0%  | <b>9</b> 0  | T |
| Senter scann decrement  Area #3 (Hitzone) | n/a  | 0%  | <b>9</b> 0  | Y |
| Area #4 (Hitzone)                         | n/a  | 0%  | <b>9</b> 0  | Y |
| Area #5 (Hitzone)                         | n/a  | 0%  | <b>9</b> 0  | Y |
| Area #6 (Hitzone)                         | n/a  | 0%  | <b>9</b> 0  | Y |
| Area #7 (Hitzone)                         | n/a  | 0%  | <b>9</b> 0  | Y |
| Area #8 (Hitzone)                         | n/a  | 0%  | 0           | Y |
| Area #9 (Hitzone)                         | n/a  | 0%  | <b>9</b> 0  | T |
| Area #10 (Hitzone)                        | n/a  | 0%  | <b>9</b> 0  | Y |
| Area #11 (Hitzone)                        | n/a  | 0%  | <b>9</b> 0  | Y |
| Area #12 (Hitzone)                        | n/a  | 0%  | <b>9</b> 0  | Y |
| Area #13 (Hitzone)                        | 1.8s | 8%  | <b>e</b> 1  | T |
| Area #14 (Hitzone)                        | n/a  | 0%  | <b>9</b> 0  | T |
| Area #15 (Hitzone)                        | 6.8s | 92% | <b>9</b> 11 | T |
| Area #16 (Hitzone)                        | n/a  | 0%  | <b>9</b> 0  | T |
| Lewis Greg Area #17 (Hitzone)             | n/a  | 0%  | <b>9</b> 0  | T |
| back Area #18 (Hitzone)                   | n/a  | 0%  | <b>9</b> 0  | T |
| Area #19 (Hitzone)                        | n/a  | 0%  | <b>9</b> 0  | T |
| Other                                     | n/a  | 0%  | <b>9</b> 0  | T |

1 A total 100% of participants completed all steps in an average of 17 seconds.

| 0.0                | A 1 1/- 12 1  |
|--------------------|---------------|
| Q Search responses | Add/edit tags |
| Da                 |               |
| Nu                 |               |
| Usor de gasit      |               |
| nu                 |               |
| nu                 |               |
| nu                 |               |
| Nu                 |               |