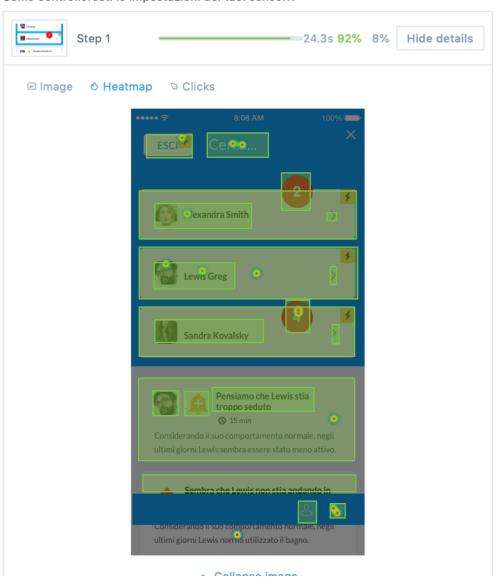

### Dove cliccheresti per recuperare la tua password?

13
Total participants

9m 17.3s Average duration

Share