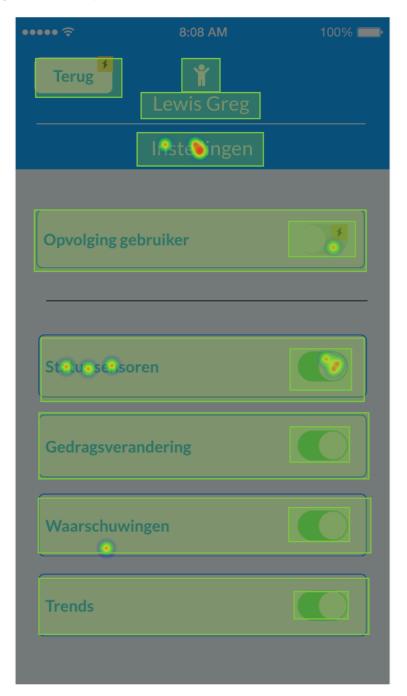

Hoe zou je de instellingen van je sensoren nakijken?

Hoe zou je veranderingen in het gedrag van Lewis Greg nakijken, en hoe zou je een kritische verandering aanpakken?