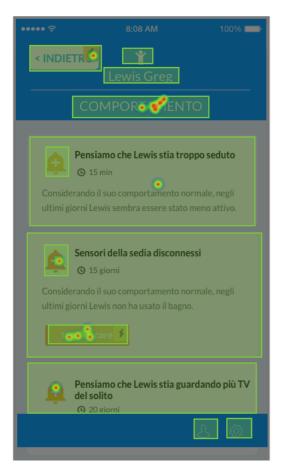

No

Come verificheresti un cambiamento nel comportamento di Lewis Greg e come ti prenderesti cura di una criticità?