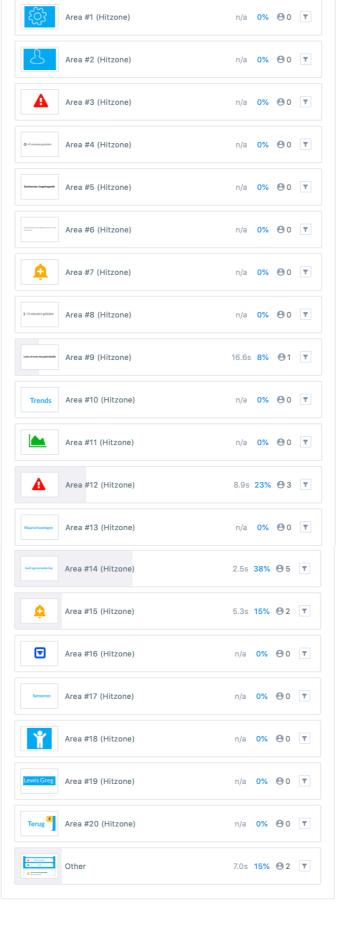

Dove clicchersti per controllare lo status dei sensori del tuo letto?

## A è stato difficile trovare quello che stavi cercando?

Image: I

Come controlleresti le impostazioni dei tuoi sensori?