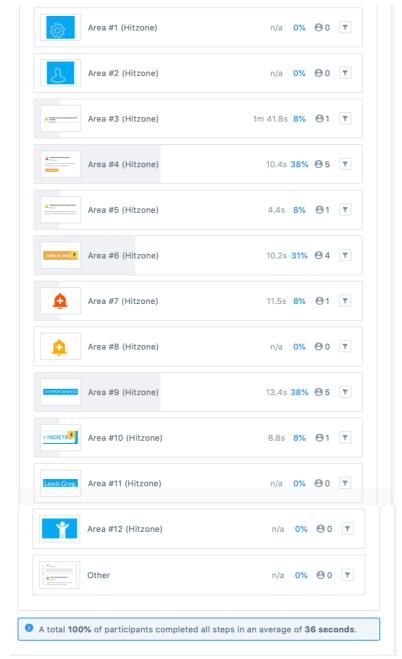

A total 100% of participants completed all steps in an average of 21 seconds.

| Q. Search responses                           |         | Add/edit tag |
|-----------------------------------------------|---------|--------------|
| Search responses                              |         | Add/edit tag |
| neen                                          |         |              |
| Nee                                           |         |              |
| ev. pictogram van een bed om visueel te onder | steunen |              |
| neen                                          |         |              |
| nee                                           |         |              |
| ging gemakkelijk                              |         |              |
| toch even moeten zoeken. Was niet zeker       |         |              |
| Niet evident.                                 |         |              |
| neen                                          |         |              |
| Neen                                          |         |              |
| neen                                          |         |              |
| Neen.                                         |         |              |