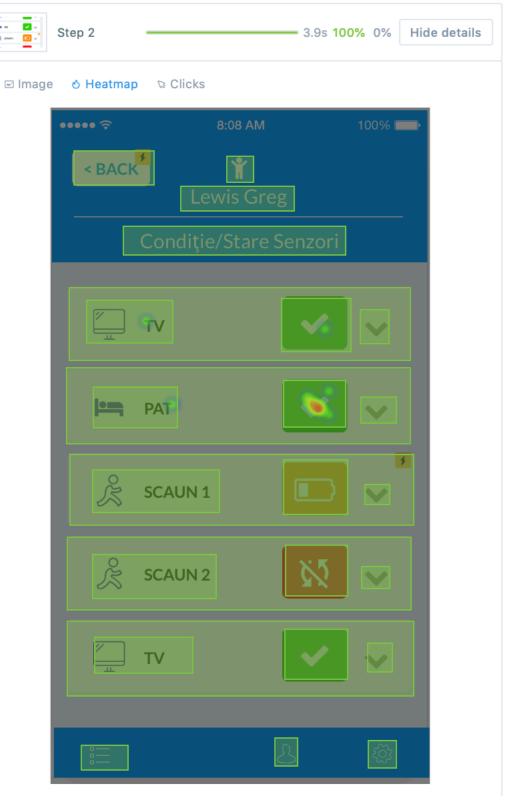

## A è stato difficile trovare quello che stavi cercando?

Image: I

Come controlleresti le impostazioni dei tuoi sensori?