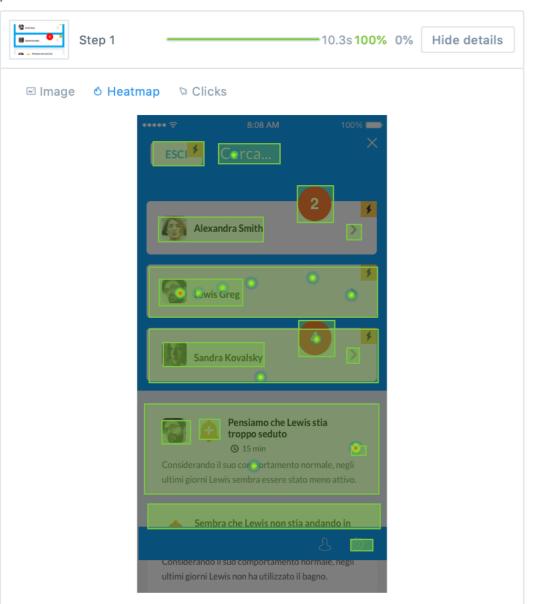

No

Come verificheresti un cambiamento nel comportamento di Lewis Greg e come ti prenderesti cura di una criticità?