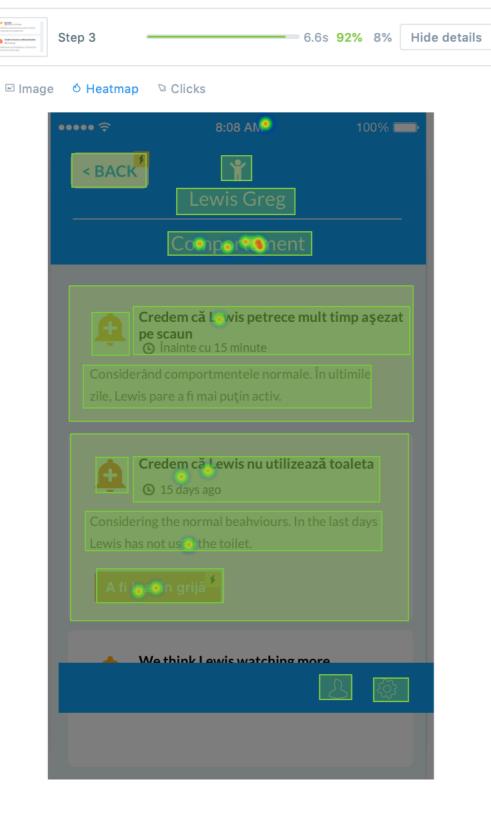

No

Come verificheresti un cambiamento nel comportamento di Lewis Greg e come ti prenderesti cura di una criticità?