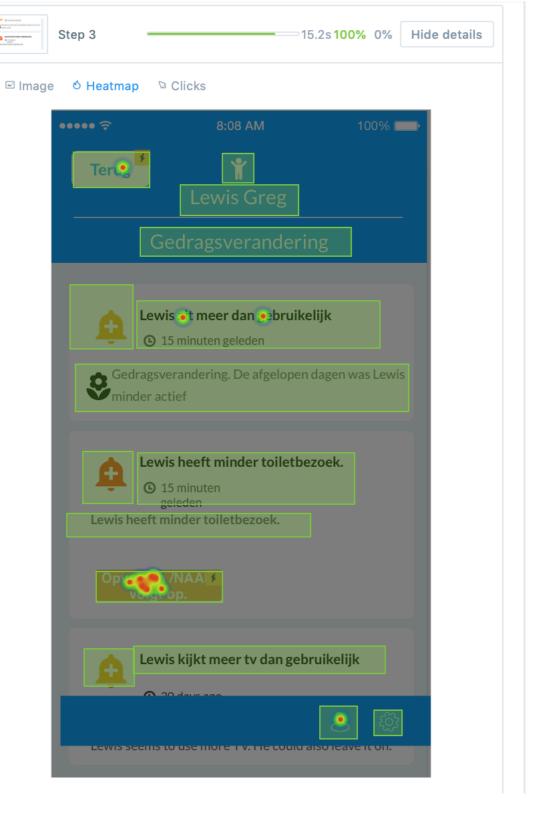

No

Come verificheresti un cambiamento nel comportamento di Lewis Greg e come ti prenderesti cura di una criticità?