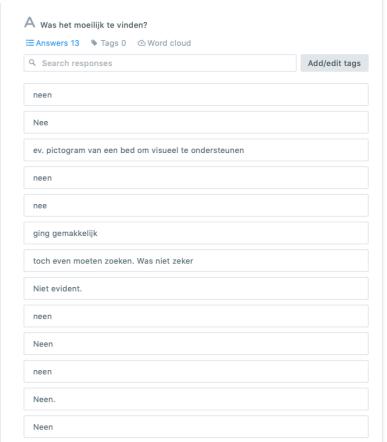

#### A è stato difficile trovare quello che stavi cercando?

**≅ Answers 13** ♦ Tags 0 ♠ Word cloud

no

Q. Search responses

no

no

no

NO

Così così

no

no

No

No

No answer given

no

No

No

Come verificheresti un cambiamento nel comportamento di Lewis Greg e come ti prenderesti cura di una criticità?