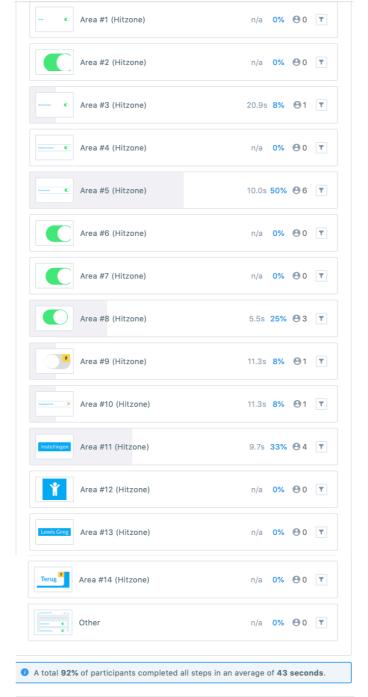

## A è stato difficile trovare quello che stavi cercando?

Image: I

Come controlleresti le impostazioni dei tuoi sensori?