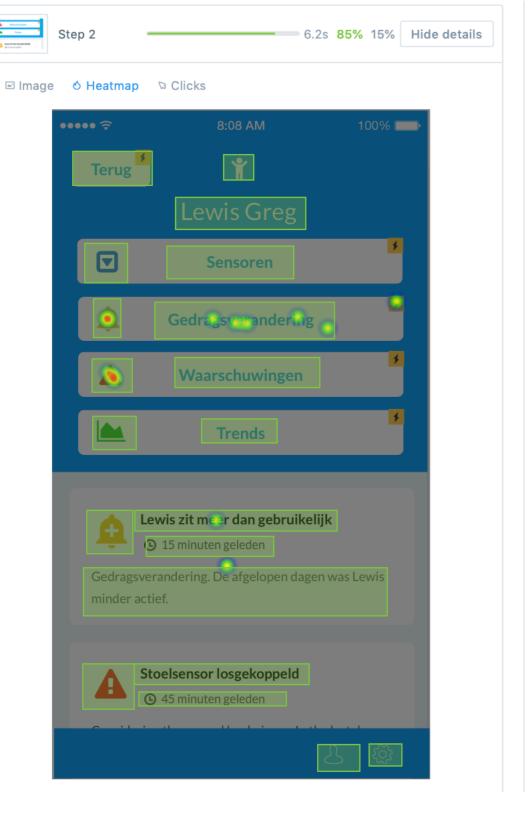

Dove clicchersti per controllare lo status dei sensori del tuo letto?

## A è stato difficile trovare quello che stavi cercando?

Image: I

Come controlleresti le impostazioni dei tuoi sensori?