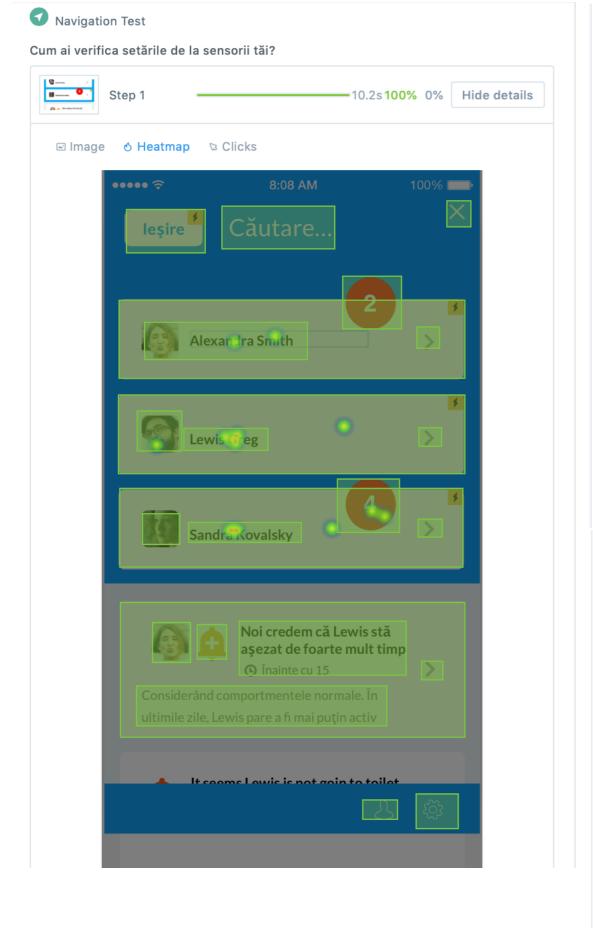

he verandering aanpakken?













#### A Was het moeilijk te vinden?



Noah usability test report

Romanian language

12 1m 53.3s
Total participants Average duration Share Export





Other 10.9s 100% 🕒 12 🔻

▲ Collapse image

| Answers 12 • Tags 0 · Word cloud |               |
|----------------------------------|---------------|
| Search responses                 | Add/edit tags |
| Da                               |               |
| Da                               |               |
| da                               |               |
| da                               |               |
| nu                               |               |
| da                               |               |











A total 100% of participants completed all steps in an average of 18 seconds.









▲ Collapse image

| Area #1 (Hitzone)                         | n/a  | 0%  | 0           | Y |
|-------------------------------------------|------|-----|-------------|---|
| Area #2 (Hitzone)                         | n/a  | 0%  | <b>9</b> 0  | T |
| Senter scann decrement  Area #3 (Hitzone) | n/a  | 0%  | <b>9</b> 0  | Y |
| Area #4 (Hitzone)                         | n/a  | 0%  | <b>9</b> 0  | Y |
| Area #5 (Hitzone)                         | n/a  | 0%  | <b>9</b> 0  | Y |
| Area #6 (Hitzone)                         | n/a  | 0%  | <b>9</b> 0  | Y |
| Area #7 (Hitzone)                         | n/a  | 0%  | <b>9</b> 0  | Y |
| Area #8 (Hitzone)                         | n/a  | 0%  | 0           | Y |
| Area #9 (Hitzone)                         | n/a  | 0%  | <b>9</b> 0  | T |
| Ar