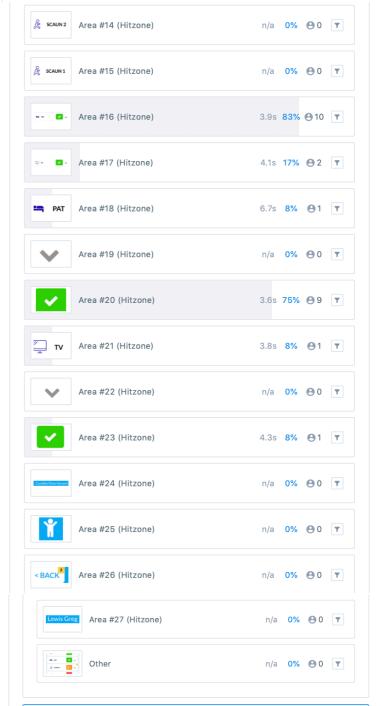

## A è stato difficile trovare quello che stavi cercando?

Image: I

Come controlleresti le impostazioni dei tuoi sensori?