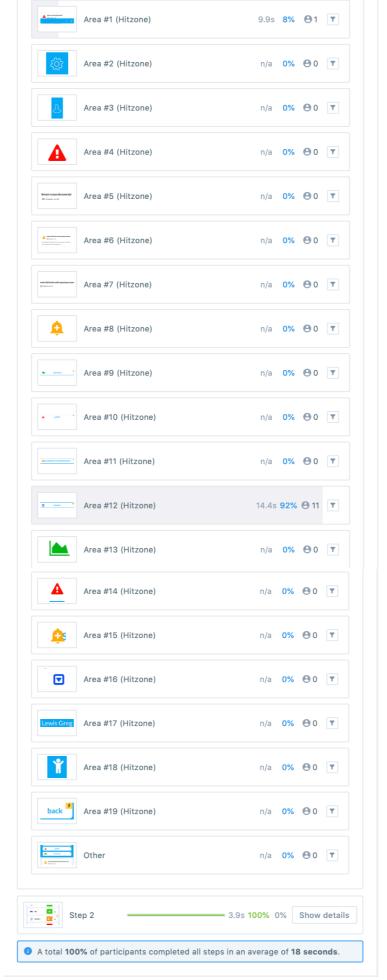

A total 100% of participants completed all steps in an average of 18 seconds.

▲ Collapse image

| Area #1 (Hitzone)                         | n/a  | 0%  | 0           | Y |
|-------------------------------------------|------|-----|-------------|---|
| Area #2 (Hitzone)                         | n/a  | 0%  | <b>9</b> 0  | T |
| Senter scann decrement  Area #3 (Hitzone) | n/a  | 0%  | <b>9</b> 0  | Y |
| Area #4 (Hitzone)                         | n/a  | 0%  | <b>9</b> 0  | Y |
| Area #5 (Hitzone)                         | n/a  | 0%  | <b>9</b> 0  | Y |
| Area #6 (Hitzone)                         | n/a  | 0%  | <b>9</b> 0  | Y |
| Area #7 (Hitzone)                         | n/a  | 0%  | <b>9</b> 0  | Y |
| Area #8 (Hitzone)                         | n/a  | 0%  | 0           | Y |
| Area #9 (Hitzone)                         | n/a  | 0%  | <b>9</b> 0  | T |
| Area #10 (Hitzone)                        | n/a  | 0%  | <b>9</b> 0  | Y |
| Area #11 (Hitzone)                        | n/a  | 0%  | <b>9</b> 0  | Y |
| Area #12 (Hitzone)                        | n/a  | 0%  | <b>9</b> 0  | Y |
| Area #13 (Hitzone)                        | 1.8s | 8%  | <b>e</b> 1  | T |
| Area #14 (Hitzone)                        | n/a  | 0%  | <b>9</b> 0  | T |
| Area #15 (Hitzone)                        | 6.8s | 92% | <b>9</b> 11 | T |
| Area #16 (Hitzone)                        | n/a  | 0%  | <b>9</b> 0  | T |
| Lewis Greg Area #17 (Hitzone)             | n/a  | 0%  | <b>9</b> 0  | T |
| back Area #18 (Hitzone)                   | n/a  | 0%  | <b>9</b> 0  | T |
| Area #19 (Hitzone)                        | n/a  | 0%  | <b>9</b> 0  | T |
| Other                                     | n/a  | 0%  | <b>9</b> 0  | T |