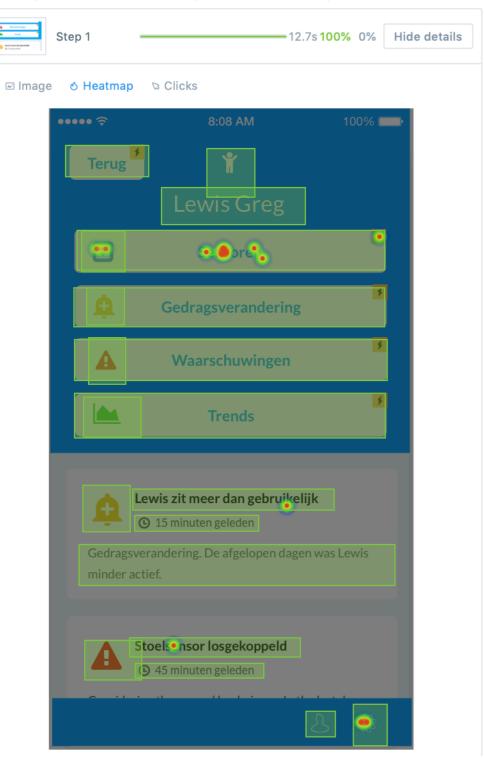

No

Come verificheresti un cambiamento nel comportamento di Lewis Greg e come ti prenderesti cura di una criticità?