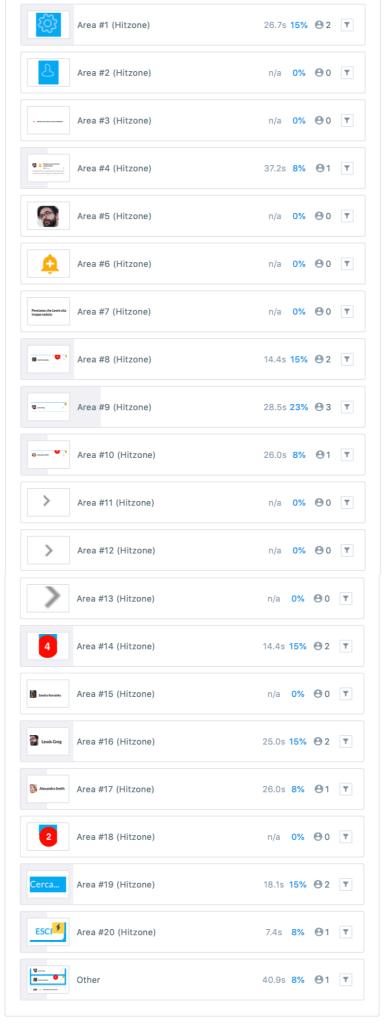

Waar zou je klikken om de status van je bedsensoren na te kijken?

| Area #1 (Hitzone)                      | 13.8s    | 15% | <b>9</b> 2 | T       |
|----------------------------------------|----------|-----|------------|---------|
| Area #2 (Hitzone)                      | n/a      | 0%  | <b>9</b> 0 | Y       |
| Area #3 (Hitzone)                      | n/a      | 0%  | <b>9</b> 0 | Y       |
| edinizangaidan Area #4 (Hitzone)       | n/a      | 0%  | <b>9</b> 0 | T       |
| Area #5 (Hitzone)                      | 8.4s     | 8%  | <b>9</b> 1 | T       |
| Area #6 (Hitzone)                      | n/a      | 0%  | <b>9</b> 0 | T       |
| Area #7 (Hitzone)                      | n/a      | 0%  | <b>9</b> 0 | T       |
| © 13 minutes graden  Area #8 (Hitzone) | n/a      | 0%  | <b>9</b> 0 | T       |
| Area #9 (Hitzone)                      | 18.5s    | 8%  | <b>9</b> 1 | T       |
| Area #10 (Hitzone)                     | n/a      | 0%  | <b>9</b> 0 | T       |
| Area #11 (Hitzone)                     | n/a      | 0%  | <b>9</b> 0 | T       |
| Area #12 (Hitzone)                     | n/a      | 0%  | <b>9</b> 0 | T       |
| Area #13 (Hitzone)                     | n/a      | 0%  | <b>9</b> 0 | T       |
| Area #14 (Hitzone)                     | n/a      | 0%  | <b>9</b> 0 | T       |
| Area #15 (Hitzone)                     | n/a      | 0%  | <b>9</b> 0 | Y       |
| Area #16 (Hitzone)                     | 4.2s     | 15% | <b>9</b> 2 | T       |
| a — Area #17 (Hitzone)                 | 12.2s    | 69% | <b>9</b> 9 | T       |
| Terug Area #18 (Hitzone)               | n/a      | 0%  | <b>9</b> 0 | Y       |
| Area #19 (Hitzone)                     | n/a      | 0%  | <b>9</b> 0 | Y       |
| Lewis Greg Area #20 (Hitzone)          | n/a      | 0%  | <b>9</b> 0 | Y       |
| Other                                  | n/a      | 0%  | <b>9</b> 0 | Y       |
| Sten 2 8.29                            | : 100% ( | 20/ | Chann      | datail- |