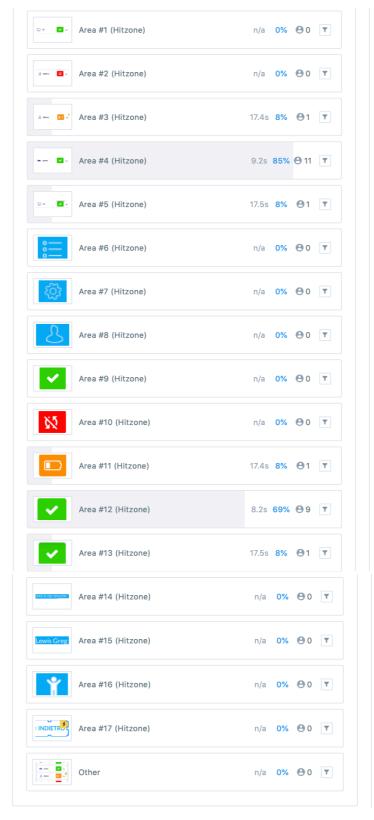

Dove clicchersti per controllare lo status dei sensori del tuo letto?

## A è stato difficile trovare quello che stavi cercando?

Image: I

Come controlleresti le impostazioni dei tuoi sensori?