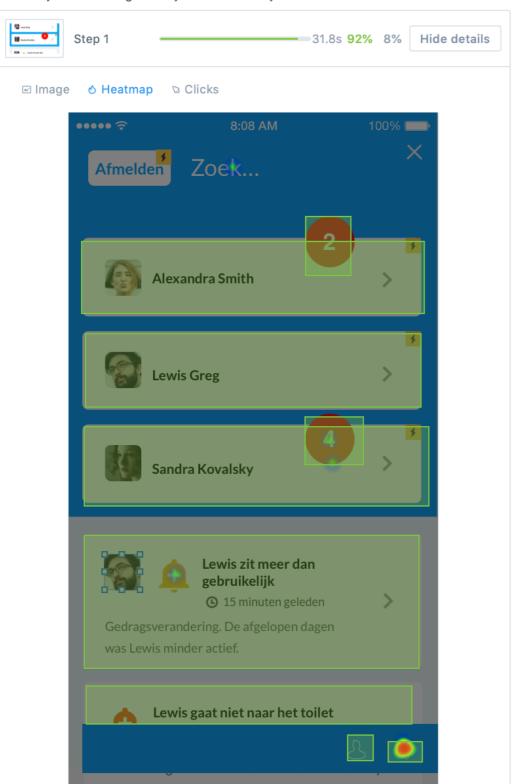

Waar zou je klikken om de status van je bedsensoren na te kijken?

| Area #1 (Hitzone)                      | 13.8s    | 15% | <b>9</b> 2 | T       |
|----------------------------------------|----------|-----|------------|---------|
| Area #2 (Hitzone)                      | n/a      | 0%  | <b>9</b> 0 | Y       |
| Area #3 (Hitzone)                      | n/a      | 0%  | <b>9</b> 0 | Y       |
| edinizangaidan Area #4 (Hitzone)       | n/a      | 0%  | <b>9</b> 0 | T       |
| Area #5 (Hitzone)                      | 8.4s     | 8%  | <b>9</b> 1 | T       |
| Area #6 (Hitzone)                      | n/a      | 0%  | <b>9</b> 0 | T       |
| Area #7 (Hitzone)                      | n/a      | 0%  | <b>9</b> 0 | T       |
| © 13 minutes graden  Area #8 (Hitzone) | n/a      | 0%  | <b>9</b> 0 | T       |
| Area #9 (Hitzone)                      | 18.5s    | 8%  | <b>9</b> 1 | T       |
| Area #10 (Hitzone)                     | n/a      | 0%  | <b>9</b> 0 | T       |
| Area #11 (Hitzone)                     | n/a      | 0%  | <b>9</b> 0 | T       |
| Area #12 (Hitzone)                     | n/a      | 0%  | <b>9</b> 0 | T       |
| Area #13 (Hitzone)                     | n/a      | 0%  | <b>9</b> 0 | T       |
| Area #14 (Hitzone)                     | n/a      | 0%  | <b>9</b> 0 | T       |
| Area #15 (Hitzone)                     | n/a      | 0%  | <b>9</b> 0 | Y       |
| Area #16 (Hitzone)                     | 4.2s     | 15% | <b>9</b> 2 | T       |
| a — Area #17 (Hitzone)                 | 12.2s    | 69% | <b>9</b> 9 | T       |
| Terug Area #18 (Hitzone)               | n/a      | 0%  | <b>9</b> 0 | Y       |
| Area #19 (Hitzone)                     | n/a      | 0%  | <b>9</b> 0 | Y       |
| Lewis Greg Area #20 (Hitzone)          | n/a      | 0%  | <b>9</b> 0 | Y       |
| Other                                  | n/a      | 0%  | <b>9</b> 0 | Y       |
| Sten 2 8.29                            | : 100% ( | 20/ | Chann      | datail- |