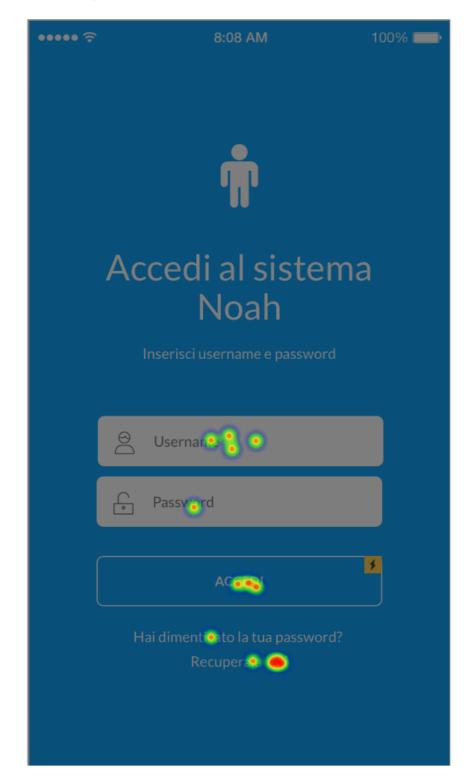

### Dove cliccheresti per recuperare la tua password?

13
Total participants

9m 17.3s Average duration

Share