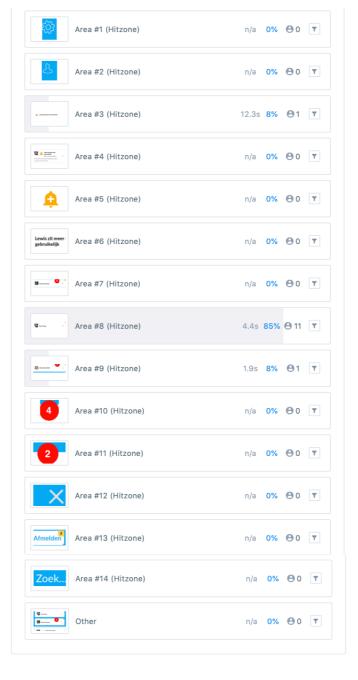

No

Come verificheresti un cambiamento nel comportamento di Lewis Greg e come ti prenderesti cura di una criticità?