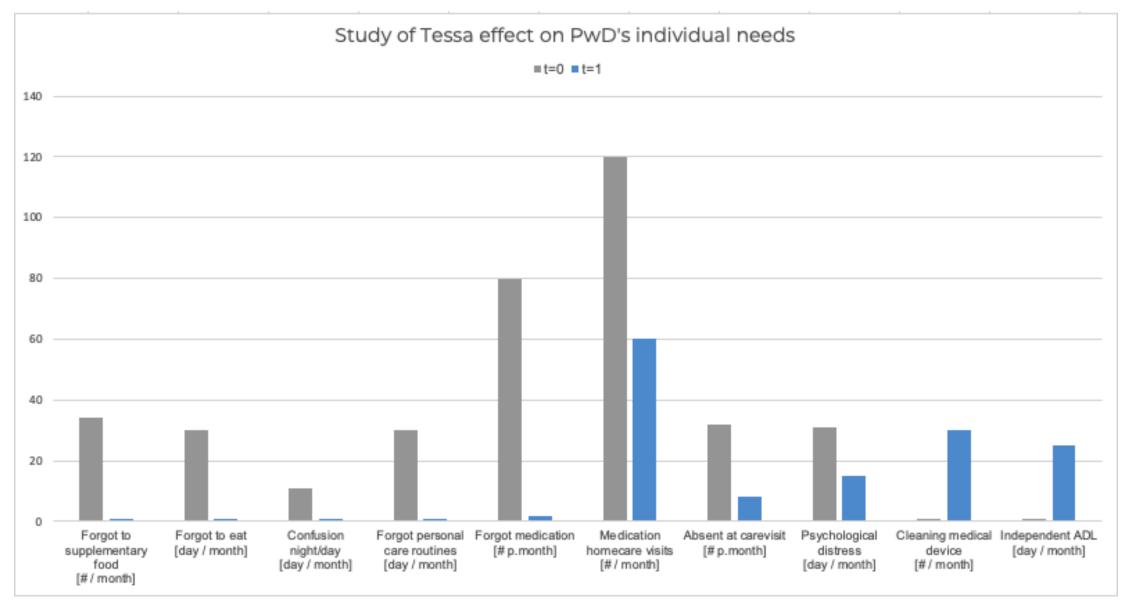

<sup>\*</sup> Measured at beginning and after 2 months and 6 months. Lasting effect.