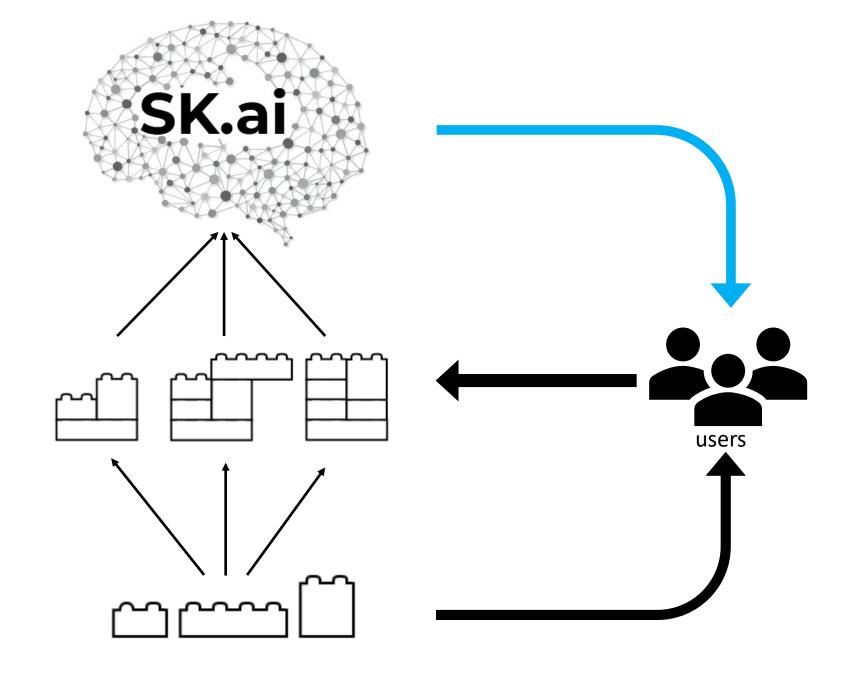

### Artificial Intelligence:

Recommends interventions

### User generated scripts:

Shared on platform Database for training model

## Elementary script-blocks:

Intuitive to build interventions

- Better interventions recommended
- Evolves with user needs
- > Accelerate product adoption