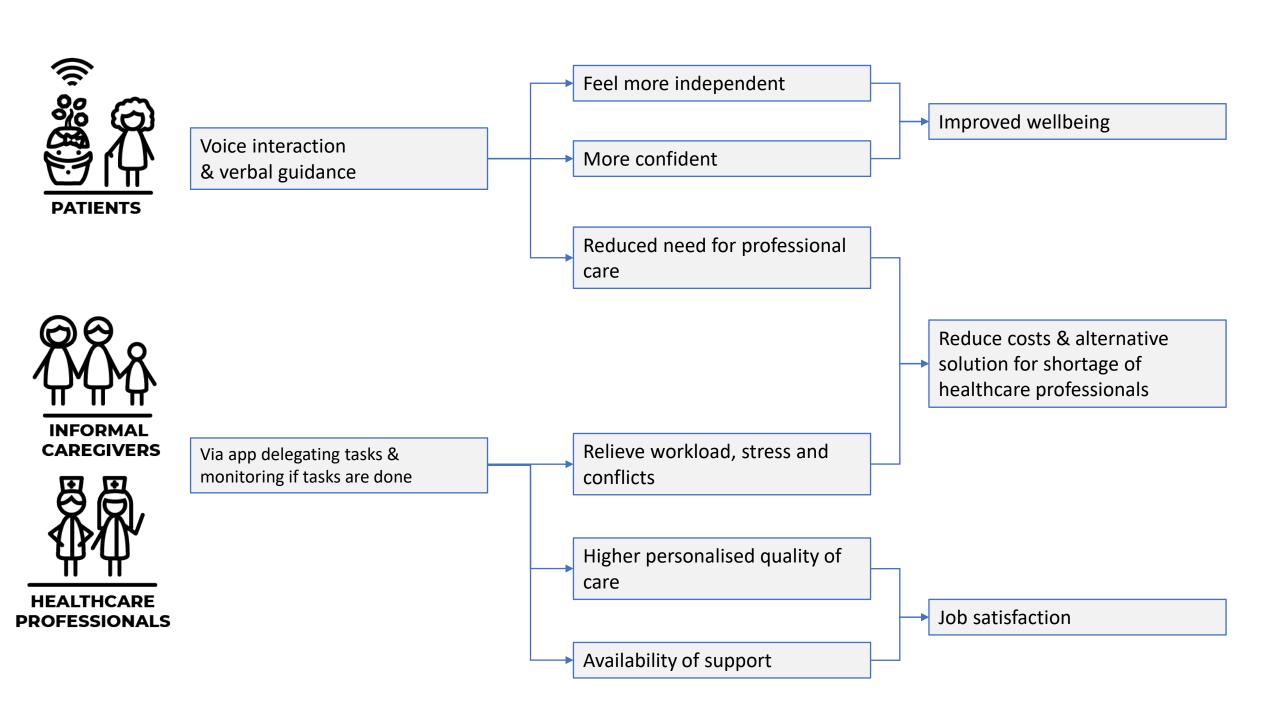

### Artificial Intelligence:

Recommends interventions

### User generated scripts:

Shared on platform Database for training model

## Elementary script-blocks:

Intuitive to build interventions

- Better interventions recommended
- Evolves with user needs
- > Accelerate product adoption