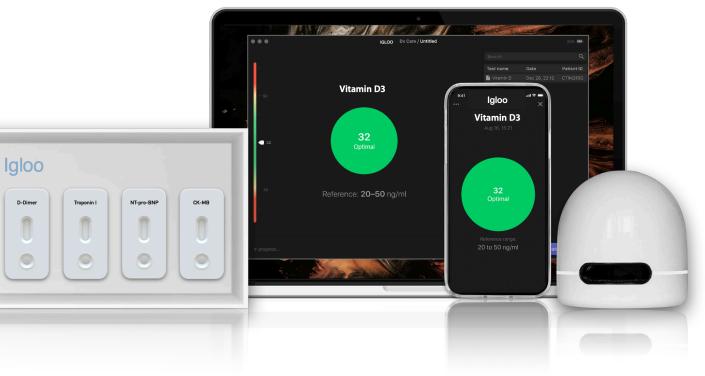

#### **IGLOO PANEL SOLUTION**

**Diagnostic lateral flow test (LFT) panels** suited for specific Health Assessments that offer a complete view.

Intuitive software, cloud based, that is secure and connected to health record systems

Next generation quantitative reader with Lab grade accuracy, portable and fits in your hand.